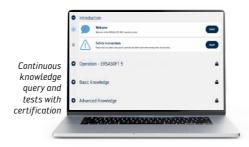

## Unique training system for machine soldering & stencil printing:

- Interactive and module-based process and machine courses for operation and maintenance
- Worldwide and device-independent usability
- 24/7 accessibility via Kurtz Ersa CONNECT or all common browsers
- Continuous upload of new learning materials
- Exclusive knowledge database with explanatory videos
- Support from digital assistants during the course

Ersa eLearning: 24/7, worldwide, device-independent

The digital assistant guides you through courses and explains content